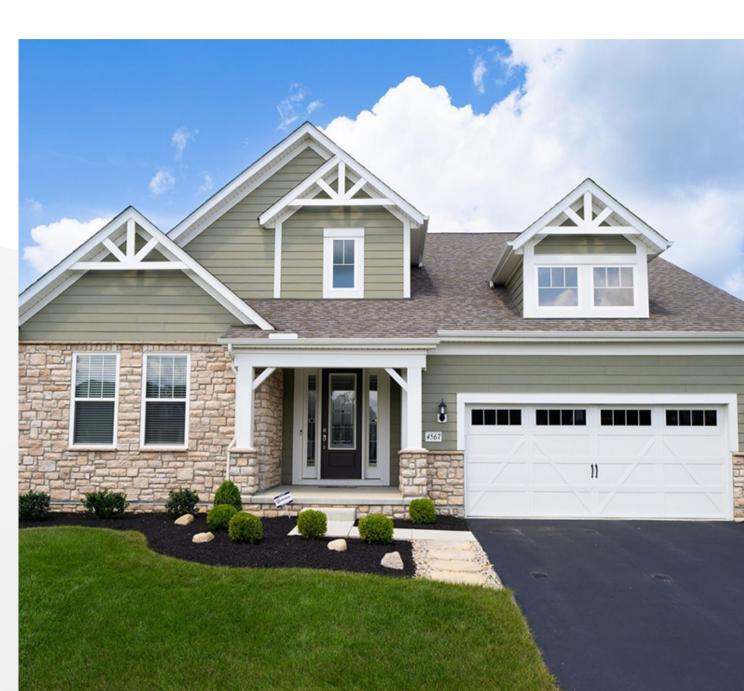

# \$425,999

800 CHERRY BOTTOM RD, COLUMBUS OH 4 Bed \ 2 Bath \ 1,816 Sqft \ 0.32 Acre Lot

SEE MORE >

\$425,999 800 CHERRY BOTTOM RD, COLUMBUS OH 4 Bed \ 2 Bath \ 1,816 Sqft \ 0.32 Acre Lot

**SEE MORE** >

\$425,999 800 CHERRY BOTTOM RD, COLUMBUS OH

4 Bed \ 2 Bath \ 1,816 Sqft \ 0.32 Acre Lot **SEE MORE** >