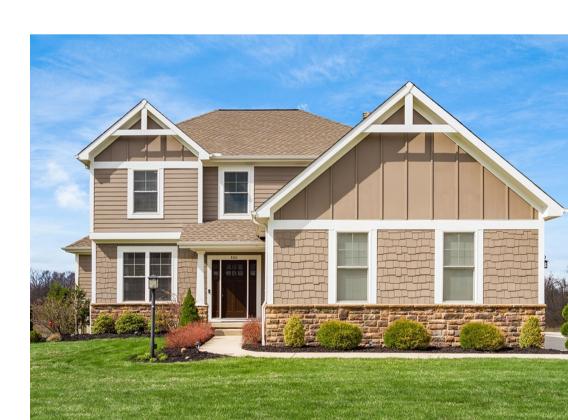

# \$425,999

800 CHERRY BOTTOM RD, COLUMBUS OH 4 Bed \ 2 Bath \ 1,816 Sqft \ 0.32 Acre Lot

SEE MORE >

\$425,999 800 CHERRY BOTTOM RD, COLUMBUS OH 4 Bed \ 2 Bath \ 1,816 Sqft \ 0.32 Acre Lot

**SEE MORE** >

\$425,999 800 CHERRY BOTTOM RD, COLUMBUS OH

4 Bed \ 2 Bath \ 1,816 Sqft \ 0.32 Acre Lot **SEE MORE** >