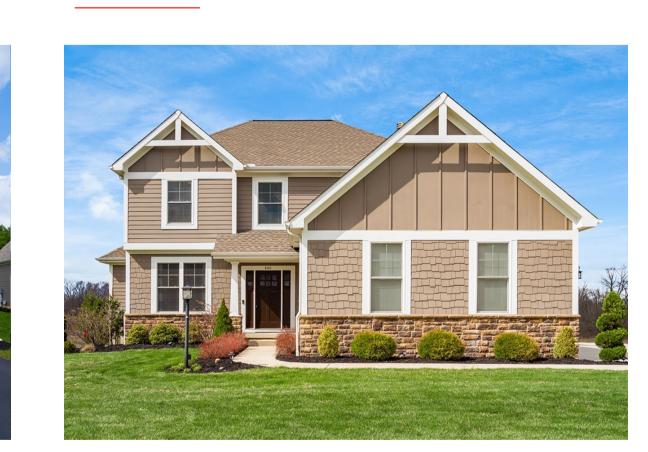

# \$425,999

800 CHERRY BOTTOM RD, COLUMBUS OH 4 Bed \ 2 Bath \ 1,816 Sqft \ 0.32 Acre Lot

SEE MORE >

# \$398,888

5050 SCIOTO DARBY ROAD, HILLIARD OH 4 Bed \ 2 Bath \ 1,632 Sqft \ 0.27 Acre Lot

**SEE MORE** >

\$398,888 5050 SCIOTO DARBY ROAD, HILLIARD OH

4 Bed \ 2 Bath \ 1,632 Sqft \ 0.27 Acre Lot **SEE MORE** >

\$425,999 800 CHERRY BOTTOM RD, COLUMBUS OH 4 Bed \ 2 Bath \ 1,816 Sqft \ 0.32 Acre Lot

**SEE MORE** >

\$425,999 800 CHERRY BOTTOM RD, COLUMBUS OH

4 Bed \ 2 Bath \ 1,816 Sqft \ 0.32 Acre Lot **SEE MORE** >