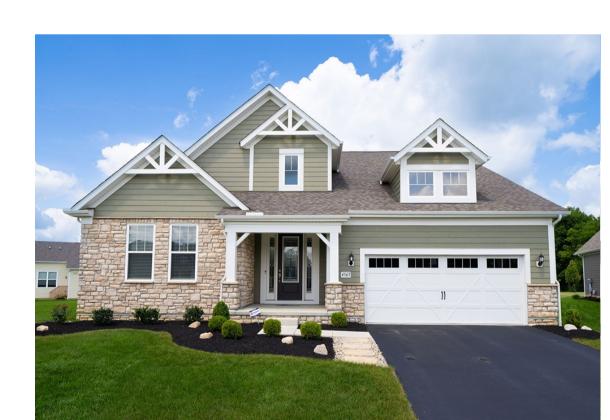

# \$398,888

5050 SCIOTO DARBY ROAD, HILLIARD OH 4 Bed \ 2 Bath \ 1,632 Sqft \ 0.27 Acre Lot

**SEE MORE** >

\$398,888 5050 SCIOTO DARBY ROAD, HILLIARD OH

4 Bed \ 2 Bath \ 1,632 Sqft \ 0.27 Acre Lot **SEE MORE** >

## \$398,888

5050 SCIOTO DARBY ROAD, HILLIARD OH 4 Bed \ 2 Bath \ 1,632 Sqft \ 0.27 Acre Lot