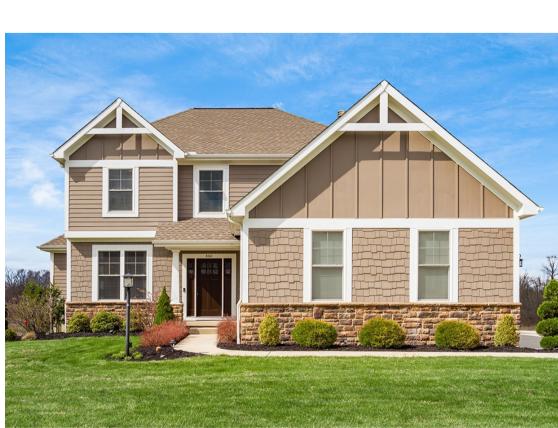

# \$425,999

800 CHERRY BOTTOM RD, COLUMBUS OH 4 Bed \ 2 Bath \ 1,816 Sqft \ 0.32 Acre Lot

SEE MORE >

\$425,999 800 CHERRY BOTTOM RD, COLUMBUS OH 4 Bed \ 2 Bath \ 1,816 Sqft \ 0.32 Acre Lot

**SEE MORE** >

\$425,999 800 CHERRY BOTTOM RD, COLUMBUS OH

4 Bed \ 2 Bath \ 1,816 Sqft \ 0.32 Acre Lot **SEE MORE** >